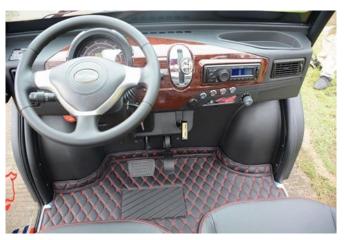

## **EQUIPMENT**

Lights: Head, Tail, Brake, and Turn Signals

Wheels: 12 Inch Aluminum

Other: Charge Indicator, Horn, Digital Speed Meter and Gauges,

Side Mirrors, USB

Optional: SmartCart® Offers A Full Line Of Parts And Accessory