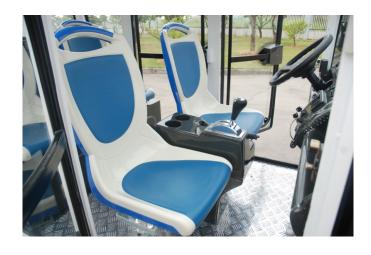

## **PERFORMANCE**

Loading: Four Persons

Forward Speed: Up to 28 M.P.H.

Braking Distance: Approximately 10 Feet Turning Radius: Approximately 15 Feet Climbing: Safe Climb 25% / Max Climb 35% Maximum Millage Per Charge: 100-120 Miles

## **EQUIPMENT**

Lights: Head, Tail, Brake, and Turn Signals

Wheels: 12 Inch Aluminum

Other: Charge Indicator, Horn, Digital Speed Meter and Gauges,

Side Mirrors, USB

Optional: SmartCart® Offers A Full Line Of Parts And Accessory