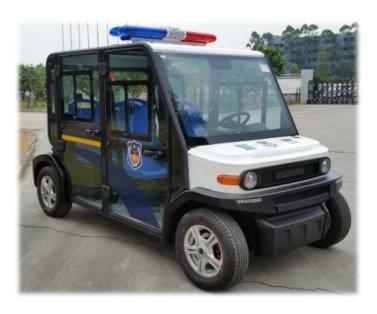

## **PERFORMANCE**

Loading: Four Persons

Forward Speed: Up to 28 M.P.H.

Braking Distance: Approximately 10 Feet Turning Radius: Approximately 15 Feet Climbing: Safe Climb 25% / Max Climb 35% Maximum Millage Per Charge: 100-120 Miles

## **STRUCTURE**

Chassis: A-Frame Powder Coated Steel. Four Wheel Coil Over

Shock.

Top Supports: Galvanized Steel. Anti Corrosive Dip With Powder

Coat.

Body: PP Material

**Cart Dimensions**: 12 x 5 x 7 Feet **Ground Clearance**: 4.5 Inches

## **EQUIPMENT**

Lights: Head, Tail, Brake, and Turn Signals

Wheels: 12 Inch Aluminum

Other: Charge Indicator, Horn, Digital Speed Meter and Gauges,

Side Mirrors, USB

Optional: SmartCart® Offers A Full Line Of Parts And Accessory